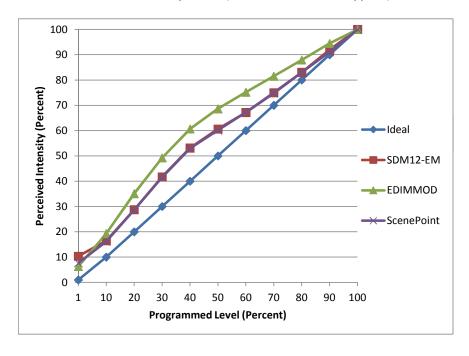

|-------------------------------------|----------|---------|------------|
| Pass/Fail                           | Pass     | Pass    | Pass       |
| Best-Fit Power Profile:             |          |         |            |
| Minimum ON                          | 3        | 1       | 3          |
| Maximum ON                          | 92       | 84      | 90         |
| Adjust                              | 100      | 100     | 100        |
| Light Output Range (vs. non-dimmed) |          |         |            |
| Maximum (Perceived)                 | 95.0%    | 95.6%   | 95.6%      |
| Minimum (Perceived)                 | 9.8%     | 6.0%    | 7.3%       |
| Minimum (Measured)                  | 1.0%     | 0.4%    | 0.5%       |

## **Linearity Curves (Best-fit Power Profile Applied):**



## **Observations:**